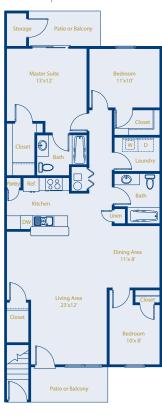

## **APARTMENT FEATURES**

Distinctive, Open Floor Plans

Full Appointed Kitchens

Abundant Windows for Natural Light

Spacious Bedrooms

Large Walk-in Closets with Organizers

Full-size Washer/Dryer Connections

Carpet & Tile Flooring

Central Air & Heating

Window Coverings

Private Patios/Balconies

Private Locked Storage

ADA Accessible

# STYLISH, SPACIOUS INTERIORS