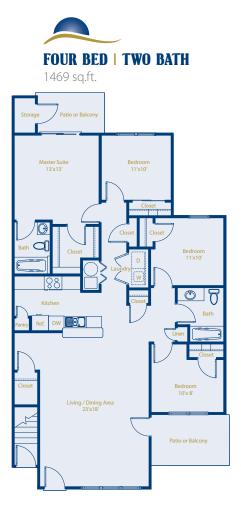

## **APARTMENT FEATURES**

Distinctive, Open Floor Plans

Full Appointed Kitchens

Abundant Windows for Natural Light

Spacious Bedrooms

Large Walk-in Closets with Organizers

Full-size Washer/Dryer Connections

Carpet & Tile Flooring

Central Air & Heating

Window Coverings

Private Patios/Balconies

Private Locked Storage

ADA Accessible