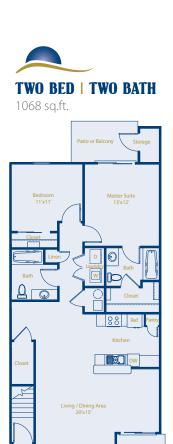

## **APARTMENT FEATURES**

Distinctive, Open Floor Plans

Full Appointed Kitchens

Abundant Windows for Natural Light

Spacious Bedrooms

Large Walk-in Closets with Organizers

Full-size Washer/Dryer Connections

Carpet & Tile Flooring

Central Air & Heating

Window Coverings

Private Patios/Balconies

Private Locked Storage

ADA Accessible

# STYLISH, SPACIOUS INTERIORS