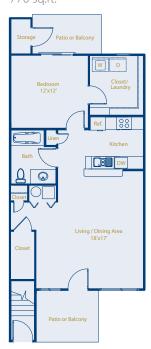

## **APARTMENT FEATURES**

Distinctive, Open Floor Plans

Full Appointed Kitchens

Abundant Windows for Natural Light

Spacious Bedrooms

Large Walk-in Closets with Organizers

Full-size Washer/Dryer Connections

Carpet & Tile Flooring

Central Air & Heating

Window Coverings

Private Patios/Balconies

Private Locked Storage

ADA Accessible

# STYLISH, SPACIOUS INTERIORS