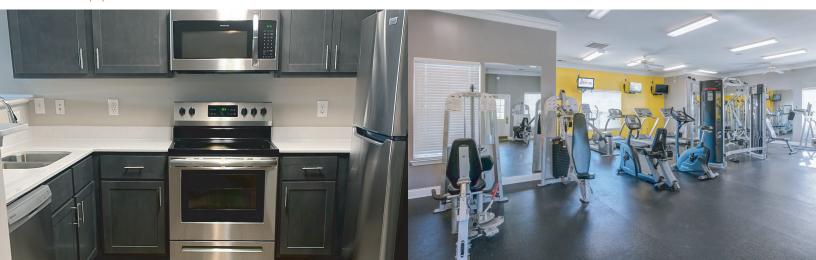

## APARTMENT FEATURES

Distinctive, Open Floor Plans

Spacious Bedrooms

Garden Tubs

Large Walk-in Closets

Full-size Washer/Dryer Connections

Full Equipped Kitchens

Carpet & Vinyl Plank Flooring

## **COMMUNITY AMENITIES**

42-Seat Multi-media Theatre

Championship Sand Volleyball Court

State-of-the-Art Fitness Center

Picnic and Grilling Areas

Resort-style Swimming Pool with Sundeck

Pet Friendly with Bark Park