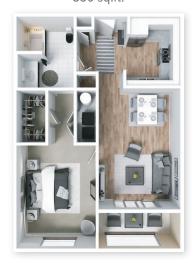

850 sq.ft.

1200 sq.ft.

1100 sq.ft.

1450 sq.ft.

## APARTMENT FEATURES

Distinctive, Open Floor Plans

Spacious Bedrooms

Garden Tubs

Large Walk-in Closets

Full-size Washer/Dryer Connections

Full Equipped Kitchens

Carpet & Vinyl Plank Flooring

Central Air & Heating

Window Coverings & Ceiling Fans

Intrusion Alarms

Private Locked Storage

Sunroom & Terrace Options

High-speed Internet & Cable Ready