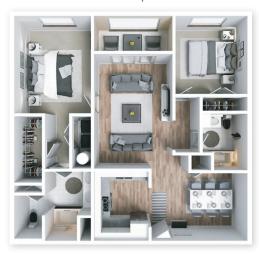

pacious Bedrooms

Garden Tubs

Large Walk-in Closets

Full-size Washer/Dryer Connections

Full Equipped Kitchens

Carpet & Vinyl Plank Flooring

Central Air & Heating

Window Coverings & Ceiling Fans

Intrusion Alarms

Private Locked Storage

Sunroom & Terrace Options

High-speed Internet & Cable Ready

## **COMMUNITY AMENITIES**

42-Seat Multi-media Theatre

Championship Sand Volleyball Court

State-of-the-Art Fitness Center

Picnic and Grilling Areas

Resort-style Swimming Pool with Sundeck

Pet Friendly with Bark Park

Clubroom Lounge & 24-Hour Business Center

Clothes Care Laundry Facility

Resident Car Care Center

Cyber Café with Coffee Bar

Garages Available

Professional On-site Management & Maintenance

Minutes from Marine Corps Base Camp Lejeune





850 sq.ft.





1200 sq.ft.







1100 sq.ft.





1450 sq.ft.