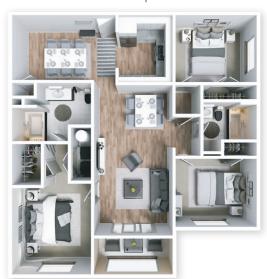

Walk-in Closets

Full-size Washer/Dryer Connections

Full Equipped Kitchens

Carpet & Vinyl Plank Flooring

Central Air & Heating

Window Coverings & Ceiling Fans

Intrusion Alarms

Private Locked Storage

Sunroom & Terrace Options

High-speed Internet & Cable Ready

## **COMMUNITY AMENITIES**

42-Seat Multi-media Theatre

Championship Sand Volleyball Court

State-of-the-Art Fitness Center

Picnic and Grilling Areas

Resort-style Swimming Pool with Sundeck

Pet Friendly with Bark Park

Clubroom Lounge & 24-Hour Business Center

Clothes Care Laundry Facility

Resident Car Care Center

Cyber Café with Coffee Bar

Garages Available

Professional On-site Management & Maintenance

Minutes from Marine Corps Base Camp Lejeune





850 sq.ft.





1200 sq.ft.







1100 sq.ft.





1450 sq.ft.