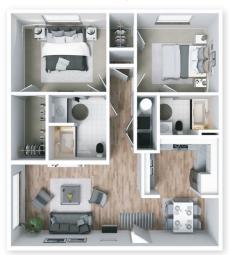

arden Tubs

Large Walk-in Closets

Full-size Washer/Dryer Connections

Full Equipped Kitchens

Carpet & Vinyl Plank Flooring

Central Air & Heating

Window Coverings & Ceiling Fans

Intrusion Alarms

Private Locked Storage

Sunroom & Terrace Options

High-speed Internet & Cable Ready

## **COMMUNITY AMENITIES**

42-Seat Multi-media Theatre

Championship Sand Volleyball Court

State-of-the-Art Fitness Center

Picnic and Grilling Areas

Resort-style Swimming Pool with Sundeck

Pet Friendly with Bark Park

Clubroom Lounge & 24-Hour Business Center

Clothes Care Laundry Facility

Resident Car Care Center

Cyber Café with Coffee Bar

Garages Available

Professional On-site Management & Maintenance

Minutes from Marine Corps Base Camp Lejeune





850 sq.ft.





1200 sq.ft.







1100 sq.ft.





1450 sq.ft.