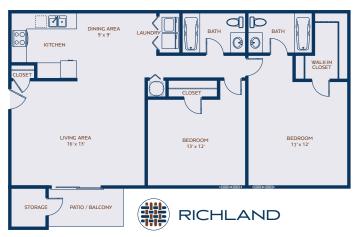

## STYLISH, SPACIOUS INTERIORS

One Bedroom / One Bath 550 sq. ft.

One Bedroom / One Bath 750 sq. ft.

Available in select homes.

Two Bedroom / One Bath 1000 sq. ft.

Two Bedroom / Two Bath 1100 sq. ft.

Three Bedroom / Two Bath 1200 sq. ft.