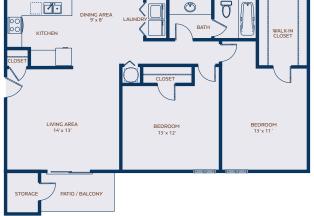

## STYLISH, SPACIOUS INTERIORS

One Bedroom / One Bath 550 sq. ft.

One Bedroom / One Bath 750 sq. ft.

Available in select homes.

Two Bedroom / One Bath 1000 sq. ft.

Two Bedroom / Two Bath 1100 sq. ft.

Three Bedroom / Two Bath 1200 sq. ft.