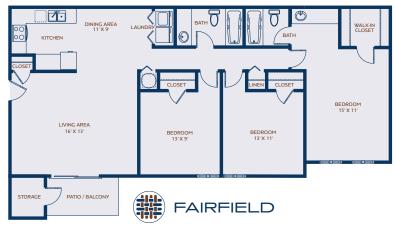

## STYLISH, SPACIOUS INTERIORS

One Bedroom / One Bath 550 sq. ft.

One Bedroom / One Bath 750 sq. ft.

Available in select homes.

Two Bedroom / One Bath 1000 sq. ft.

Two Bedroom / Two Bath 1100 sq. ft.

Three Bedroom / Two Bath 1200 sq. ft.