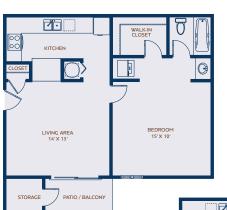

## STYLISH, SPACIOUS INTERIORS

One Bedroom / One Bath 550 sq. ft.

One Bedroom / One Bath 750 sq. ft.

Available in select homes.

Two Bedroom / One Bath 1000 sq. ft.

Two Bedroom / Two Bath 1100 sq. ft.

Three Bedroom / Two Bath 1200 sq. ft.