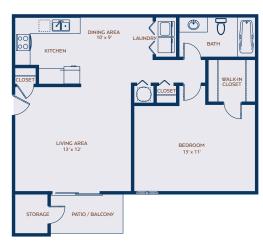

## STYLISH, SPACIOUS INTERIORS

One Bedroom / One Bath 550 sq. ft.

One Bedroom / One Bath 750 sq. ft.

Available in select homes.

Two Bedroom / One Bath 1000 sq. ft.

Two Bedroom / Two Bath 1100 sq. ft.

Three Bedroom / Two Bath 1200 sq. ft.