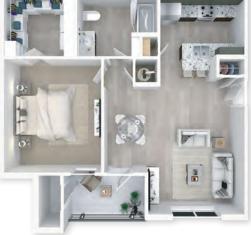

## APARTMENT FEATURES

1, 2 & 3 Bedroom Apartment Homes Large, Versatile Living Spaces Fully-appointed Kitchens with Stainless Appliances Brushed Nickel Fixtures Spacious Bedrooms Large Walk-in Closets with Organizers Full-size Washer/Dryer Connections Vinyl Plank Flooring in Living Areas Carpeted Bedrooms Central Air & Heating Window Coverings Private Locked Storage Private Patio or Balcony