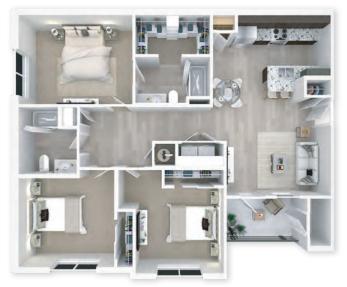

## STYLISH, SPACIOUS INTERIORS

Two Bedroom I Two Bath 1118 sq. ft.

Three Bedroom I Two Bath 1343 sq. ft.

Welcome to a premium residential experience inspired by value, convenience and executed with practical simplicity.