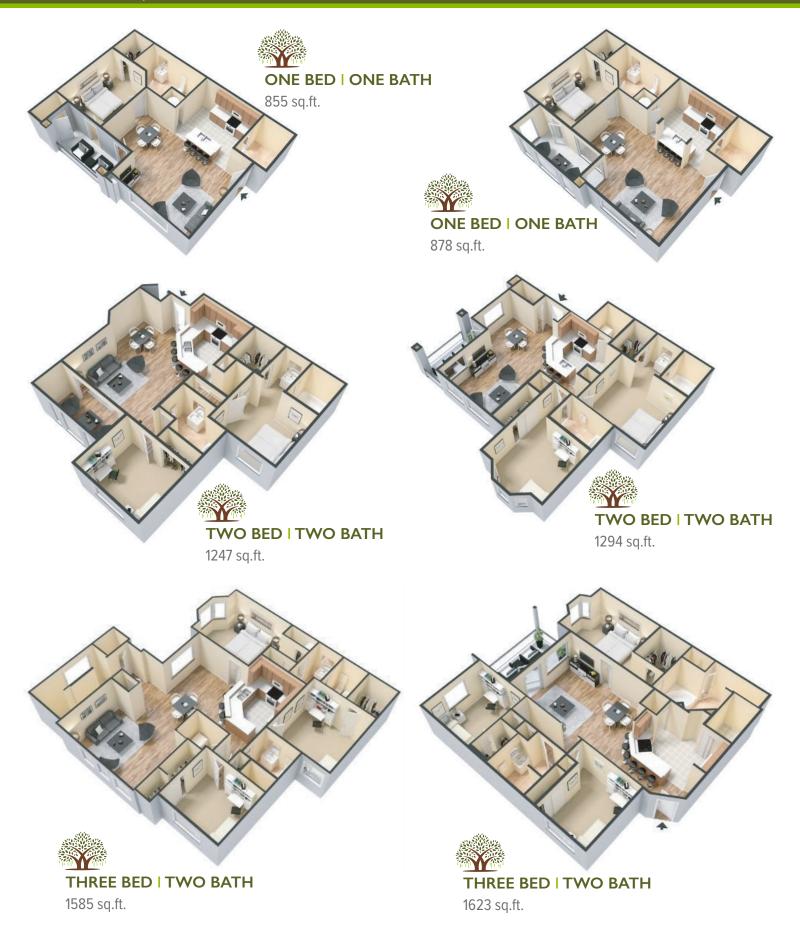

call The Westcott home.

## APARTMENT FEATURES

Distinctive, Open Floor Plans

Vaulted Ceilings

**Upscale Lighting Features** 

Spacious Bedrooms

Large Walk-in Closets

Full-size Washer/Dryers Included

Full Equipped Kitchens with Stainless Appliance Package

**Granite Countertops** 

Carpet & Vinyl Plank Flooring

Central Air & Heating

Window Coverings

Private Locked Storage

Private Patio or Balcony

## **COMMUNITY AMENITIES**

State-of-the-Art Fitness Centers

Outdoor Dining Area with Grills

Pet Friendly with Bark Park

Pet Spa Bathing Area

Resort-style Swimming Pools with Sundeck

Hot Tub Spa

Clubroom Lounge

**Outdoor Lounge with Firepits** 

**Tennis Court** 

Playground

Cyber Café with Coffee Bar

Boat & RV Parking Area

Garages Available



## STYLISH, SPACIOUS INTERIORS