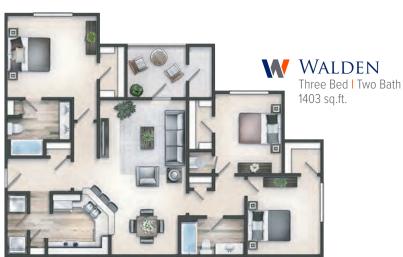

#### APARTMENT FEATURES

Newly Renovated, Fully Appointed Kitchens with Breakfast Bar

9' Ceilings with Crown Molding or Vaulted Ceilings

Sunroom & Loft\*

Large Walk-in Closets

Garden Tubs\*

Carpet & Vinyl Wood Plank Flooring

Full-size Washer/Dryer Connections\*

Ceiling Fans & Window Coverings

Private Patio or Balcony

ADA Accessible\*

\*In Select Apartments