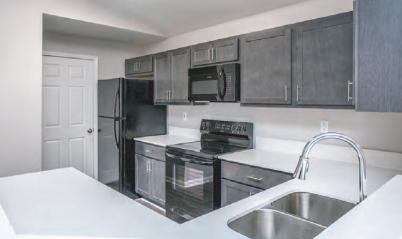

#### APARTMENT FEATURES

Newly Renovated, Fully Appointed Kitchens with Breakfast Bar

9' Ceilings with Crown Molding or Vaulted Ceilings

Sunroom & Loft\*

Large Walk-in Closets

Garden Tubs\*

Carpet & Vinyl Wood Plank Flooring

## STYLISH, SPACIOUS INTERIORS