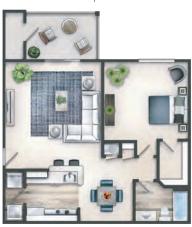

#### APARTMENT FEATURES

Newly Renovated, Fully Appointed Kitchens with Breakfast Bar

9' Ceilings with Crown Molding or Vaulted Ceilings

Sunroom & Loft\*

Large Walk-in Closets

Garden Tubs\*

Carpet & Vinyl Wood Plank Flooring

Full-size Washer/Dryer Connections\*

Ceiling Fans & Window Coverings

Private Patio or Balcony

ADA Accessible\*

\*In Select Apartments

## STYLISH, SPACIOUS INTERIORS