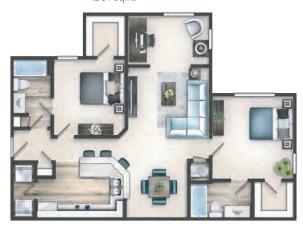

#### APARTMENT FEATURES

Newly Renovated, Fully Appointed Kitchens with Breakfast Bar

9' Ceilings with Crown Molding or Vaulted Ceilings

Sunroom & Loft\*

Large Walk-in Closets

Garden Tubs\*

Carpet & Vinyl Wood Plank Flooring

Full-size Washer/Dryer Connections\*

Ceiling Fans & Window Coverings

Private Patio or Balcony

ADA Accessible\*

\*In Select Apartments