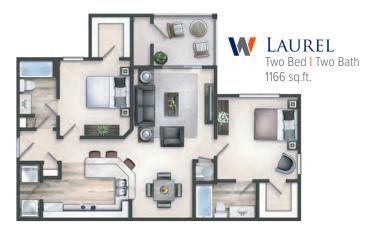

#### APARTMENT FEATURES

Newly Renovated, Fully Appointed Kitchens with Breakfast Bar

9' Ceilings with Crown Molding or Vaulted Ceilings

Sunroom & Loft\*

Large Walk-in Closets

Garden Tubs\*

Carpet & Vinyl Wood Plank Flooring

Full-size Washer/Dryer Connections\*

Ceiling Fans & Window Coverings

Private Patio or Balcony

ADA Accessible\*

\*In Select Apartments