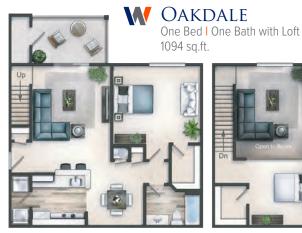

#### APARTMENT FEATURES

Newly Renovated, Fully Appointed Kitchens with Breakfast Bar

9' Ceilings with Crown Molding or Vaulted Ceilings

Sunroom & Loft\*

Large Walk-in Closets

Garden Tubs\*

Carpet & Vinyl Wood Plank Flooring

Full-size Washer/Dryer Connections\*

Ceiling Fans & Window Coverings

Private Patio or Balcony

ADA Accessible\*

\*In Select Apartments

## STYLISH, SPACIOUS INTERIORS