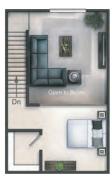

#### APARTMENT FEATURES

Newly Renovated, Fully Appointed Kitchens with Breakfast Bar

9' Ceilings with Crown Molding or Vaulted Ceilings

Sunroom & Loft\*

Large Walk-in Closets

Garden Tubs\*

Carpet & Vinyl Wood Plank Flooring

Full-size Washer/Dryer Connections\*

Ceiling Fans & Window Coverings

Private Patio or Balcony

ADA Accessible\*

\*In Select Apartments

## STYLISH, SPACIOUS INTERIORS