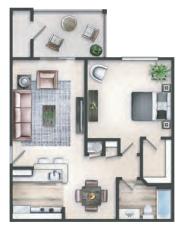

#### APARTMENT FEATURES

Newly Renovated, Fully Appointed Kitchens with Breakfast Bar

9' Ceilings with Crown Molding or Vaulted Ceilings

Sunroom & Loft\*

Large Walk-in Closets

Garden Tubs\*

Carpet & Vinyl Wood Plank Flooring

Full-size Washer/Dryer Connections\*

Ceiling Fans & Window Coverings

Private Patio or Balcony

ADA Accessible\*

\*In Select Apartments

## STYLISH, SPACIOUS INTERIORS