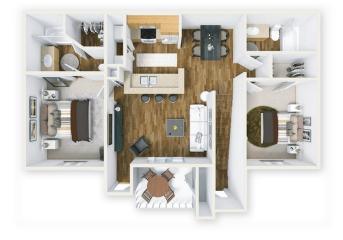

tions

Full Equipped Kitchens with Stainless Steel Appliances

Breakfast Bars

Hardwood and Carpeted Floors

Central Air & Heating

Window Coverings & Ceiling Fans

Private Patio and Balcony

Private Locked Storage

High-speed Internet & Cable Ready

#### **COMMUNITY AMENITIES**

State-of-the-Art Fitness Center

Gazebo, Picnic & Grilling Areas

Resort-style Swimming Pool with Sundeck & Cabana

Pet Friendly with Bark Park

Fishable Lakes & Ponds

Clubroom Lounge & Business Center

Clothes Care Laundry Facility

Playground

Garages Available

Beautiful Landscaping and Water Fountain Feature

Minutes from the University of West Florida

Professional On-site Management & Maintenance



ONE BED | ONE BATH

915 sq.ft.



### TWO BED | TWO BATH

942 sq.ft.



### TWO BED | TWO BATH

1003 sq.ft.



## THREE BED | TWO BATH

1243 sq.ft.