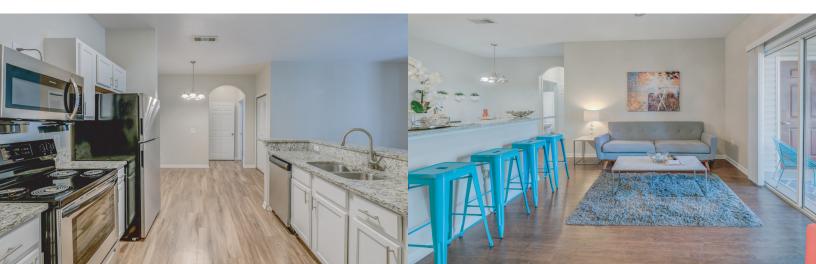

#### APARTMENT FEATURES

Distinctive, Open Floor Plans

Spacious Bedrooms

Large Walk-in Closets

Full-size Washer/Dryer Connections

Full Equipped Kitchens with Stainless Steel Appliances

Breakfast Bars

Hardwood and Carpeted Floors

Central Air & Heating

Window Coverings & Ceiling Fans

Private Patio and Balcony

Private Locked Storage

High-speed Internet & Cable Ready