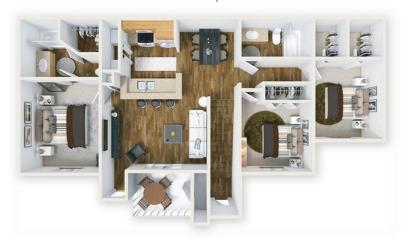

less Steel Appliances

Breakfast Bars

Hardwood and Carpeted Floors

Central Air & Heating

Window Coverings & Ceiling Fans

Private Patio and Balcony

Private Locked Storage

High-speed Internet & Cable Ready

#### **COMMUNITY AMENITIES**

State-of-the-Art Fitness Center

Gazebo, Picnic & Grilling Areas

Resort-style Swimming Pool with Sundeck & Cabana

Pet Friendly with Bark Park

Fishable Lakes & Ponds

Clubroom Lounge & Business Center

Clothes Care Laundry Facility

Playground

Garages Available

Beautiful Landscaping and Water Fountain Feature

Minutes from the University of West Florida

Professional On-site Management & Maintenance



ONE BED | ONE BATH

915 sq.ft.



### TWO BED | TWO BATH

942 sq.ft.



### TWO BED | TWO BATH

1003 sq.ft.



## THREE BED | TWO BATH

1243 sq.ft.