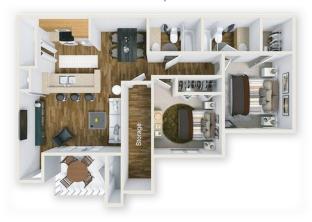

Closets

Full-size Washer/Dryer Connections

Full Equipped Kitchens with Stainless Steel Appliances

Breakfast Bars

Hardwood and Carpeted Floors

Central Air & Heating

Window Coverings & Ceiling Fans

Private Patio and Balcony

Private Locked Storage

High-speed Internet & Cable Ready

#### **COMMUNITY AMENITIES**

State-of-the-Art Fitness Center

Gazebo, Picnic & Grilling Areas

Resort-style Swimming Pool with Sundeck & Cabana

Pet Friendly with Bark Park

Fishable Lakes & Ponds

Clubroom Lounge & Business Center

Clothes Care Laundry Facility

Playground

Garages Available

Beautiful Landscaping and Water Fountain Feature

Minutes from the University of West Florida

Professional On-site Management & Maintenance



ONE BED | ONE BATH

915 sq.ft.



### TWO BED | TWO BATH

942 sq.ft.



### TWO BED | TWO BATH

1003 sq.ft.



## THREE BED | TWO BATH

1243 sq.ft.