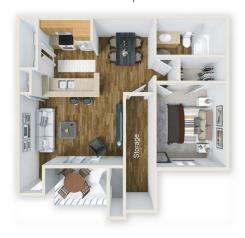

Clothes Care Laundry Facility

Playground

Garages Available

Beautiful Landscaping and Water Fountain Feature

Minutes from the University of West Florida

Professional On-site Management & Maintenance

ONE BED | ONE BATH

915 sq.ft.