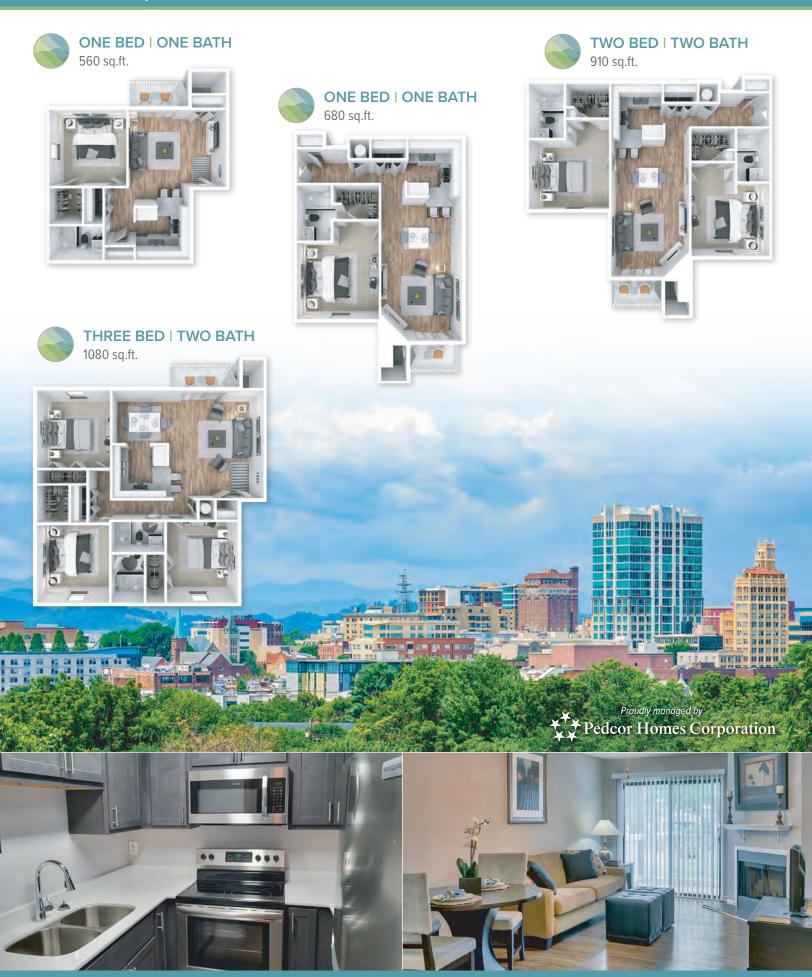

# STYLISH, SPACIOUS INTERIORS

#### **APARTMENT FEATURES**

Distinctive, Open Floor Plans

Full Equipped Kitchens with Stainless Appliance Package

Vaulted Ceilings\*

Wood Burning Fireplaces\*

**Spacious Bedrooms** 

Large Walk-in Closets

Full-size Washer/Dryers Included

Carpet & Vinyl Plank Flooring

Central Air & Heating

Window Coverings

Private Patio or Balcony

Private Locked Storage

**ADA Accessible** 