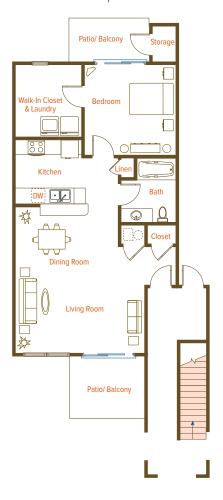

r/Dryer Connections

Full Equipped Kitchens

Carpet & Vinyl Flooring

Individually Controlled Central Air & Heating

**Window Coverings** 

ADA Accessible First Floor Apartment Homes

Private Locked Storage

Private Patio or Balcony

High-speed Internet & Cable Ready

## **Community Amenities**

Refreshing Swimming Pool with Sundeck

Pet Friendly

Clubroom Lounge with Full Service Kitchen

Playground

Clothes Care Laundry Facility

Garages & Carports Available

Beautiful, Mature Landscaping

Convenient Access to Major Highways

Easy Access to Shopping, Restaurants & Entertainment

Approximately 20 minutes to downtown Kansas City via I-35

Professional On-site Management & Maintenance Teams

24-Hour Emergency Maintenance



# Stylish, Spacious Interiors

### One Bed | One Bath

744 sq.ft.



## Two Bed | Two Bath

1076 sq.ft.



### Three Bed | Two Bath

1283 sq.ft.



Proudly managed by