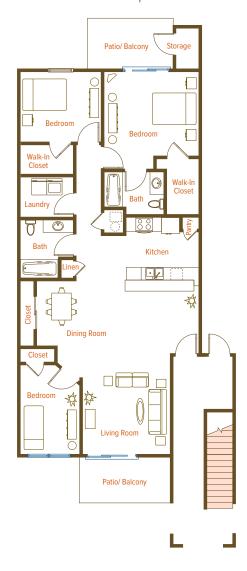

lly Controlled Central Air & Heating

**Window Coverings** 

ADA Accessible First Floor Apartment Homes

Private Locked Storage

Private Patio or Balcony

High-speed Internet & Cable Ready

## **Community Amenities**

Refreshing Swimming Pool with Sundeck

Pet Friendly

Clubroom Lounge with Full Service Kitchen

Playground

Clothes Care Laundry Facility

Garages & Carports Available

Beautiful, Mature Landscaping

Convenient Access to Major Highways

Easy Access to Shopping, Restaurants & Entertainment

Approximately 20 minutes to downtown Kansas City via I-35

Professional On-site Management & Maintenance Teams

24-Hour Emergency Maintenance



# Stylish, Spacious Interiors

### One Bed | One Bath

744 sq.ft.



## Two Bed | Two Bath

1076 sq.ft.



### Three Bed | Two Bath

1283 sq.ft.



Proudly managed by