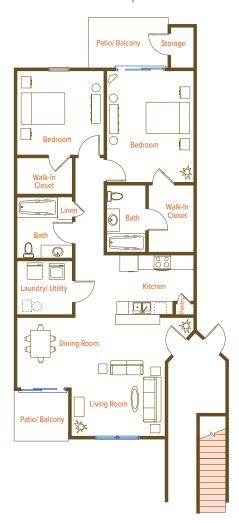

chens

Carpet & Vinyl Flooring

Individually Controlled Central Air & Heating

**Window Coverings** 

ADA Accessible First Floor Apartment Homes

Private Locked Storage

Private Patio or Balcony

High-speed Internet & Cable Ready

## **Community Amenities**

Refreshing Swimming Pool with Sundeck

Pet Friendly

Clubroom Lounge with Full Service Kitchen

Playground

Clothes Care Laundry Facility

Garages & Carports Available

Beautiful, Mature Landscaping

Convenient Access to Major Highways

Easy Access to Shopping, Restaurants & Entertainment

Approximately 20 minutes to downtown Kansas City via I-35

Professional On-site Management & Maintenance Teams

24-Hour Emergency Maintenance



# Stylish, Spacious Interiors

### One Bed | One Bath

744 sq.ft.



## Two Bed | Two Bath

1076 sq.ft.



### Three Bed | Two Bath

1283 sq.ft.



Proudly managed by