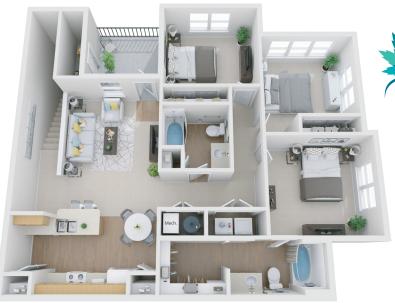

# STYLISH, SPACIOUS INTERIORS

First Level: 1243 sq.ft.

Second Level: 1305 sq.ft. (includes private stairway)

Proudly managed by