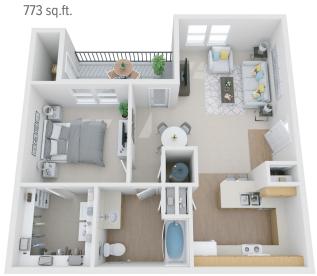

#### APARTMENT FEATURES

1, 2 & 3 Bedroom Apartment Homes

Large, Versatile Living Spaces

Fully-appointed Kitchens with Black Appliances

Spacious Bedrooms

Large Walk-in Closets with Organizers

Full-size Washer/Dryer Connections

Carpet & Vinyl Plank Flooring

Central Air & Heating

Window Coverings

Private Locked Storage

Private Patio or Balcony