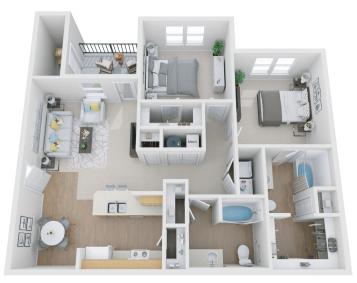

#### APARTMENT FEATURES

1, 2 & 3 Bedroom Apartment Homes

Large, Versatile Living Spaces

Fully-appointed Kitchens with Black Appliances

Spacious Bedrooms

Large Walk-in Closets with Organizers

Full-size Washer/Dryer Connections

Carpet & Vinyl Plank Flooring

Central Air & Heating

Window Coverings

Private Locked Storage

Private Patio or Balcony