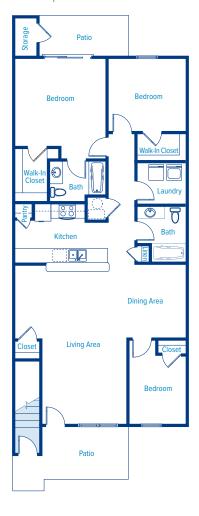

t Friendly

Beautiful Lake and Fountain Views

Clubhhouse with Business Center

Playground

Clothes Care Laundry Facility

Carports and Garages Available

Professional On-site Management & Maintenance Teams

24-Hour Emergency Maintenance

Easy Access to Shopping, Restaurants & Entertainment

Approximately 30 minutes to Downtown Indianapolis



# STYLISH, SPACIOUS INTERIORS – ONE & TWO BEDROOM

### ONE BED | ONE BATH TWO BED | TWO BATH ONE BED | ONE BATH 770 sq.ft. 809 sq.ft. 1008 sq.ft. Dining Area Walk-In Closet & Laundry Bedroom Bedroom Living Room Kitchen Bedroom Patio / Balcony Living / Dining Living / Dining Balcony Bedroom TWO BED | TWO BATH 1102 sq.ft.



Dining Area

Balcony

Living Area

# STYLISH, SPACIOUS INTERIORS – THREE & FOUR BEDROOM

#### THREE BED | TWO BATH

1319 sq.ft.



#### THREE BED | TWO BATH

1355 sq.ft.



#### FOUR BED | TWO BATH

1459 sq.ft.



### FOUR BED | TWO BATH

1504 sq.ft.



Proudly managed by