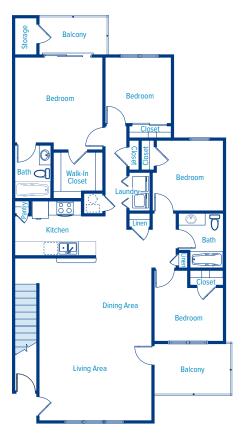

# STYLISH, SPACIOUS INTERIORS – THREE & FOUR BEDROOM

#### THREE BED | TWO BATH

1319 sq.ft.

#### THREE BED | TWO BATH

1355 sq.ft.