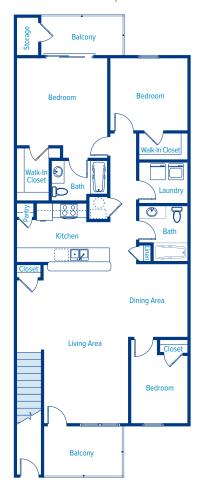

#### FOUR BED | TWO BATH

1459 sq.ft.

### FOUR BED | TWO BATH

1504 sq.ft.

Proudly managed by