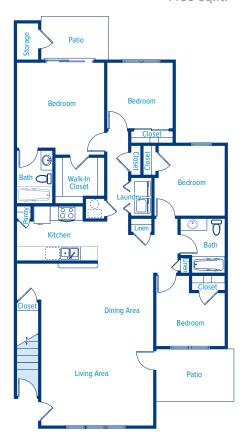

# STYLISH, SPACIOUS INTERIORS – THREE & FOUR BEDROOM

#### FOUR BED | TWO BATH

1459 sq.ft.

### FOUR BED | TWO BATH

1504 sq.ft.

Proudly managed by