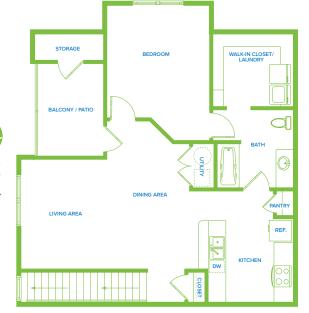

# STYLISH, SPACIOUS INTERIORS – 1 BEDROOM

ONE BED I ONE BATH 1002 sq.ft.

ONE BED I ONE BATH 908 sq.ft.

PEDCOR

Proudly managed by