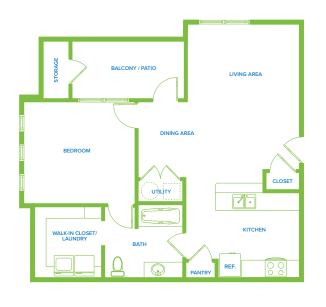

### COMMUNITY AMENITIES

Clubhouse & Business Center

State-of-the-art Fitness Center

Central Laundry Facilities

Refreshing Swimming Pool with Sundeck

Pet Friendly Bark Park

Walking/Biking Trails

Secure Bike Storage

Pavilions & Grilling Areas

Playground & Tot Lot

Optional Carports & Garages

Professional Management & Maintenance Teams

24-Hour Emergency Maintenance

Located just 20 minutes from the excitement of downtown