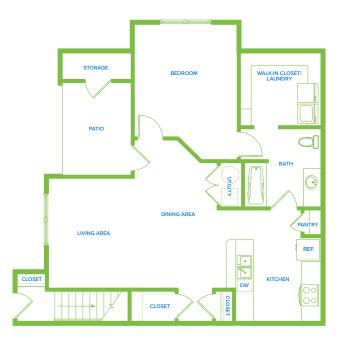

# STYLISH, SPACIOUS INTERIORS – 1 BEDROOM

ONE BED I ONE BATH 1002 sq.ft.

ONE BED I ONE BATH 908 sq.ft.

PEDCOR

Proudly managed by