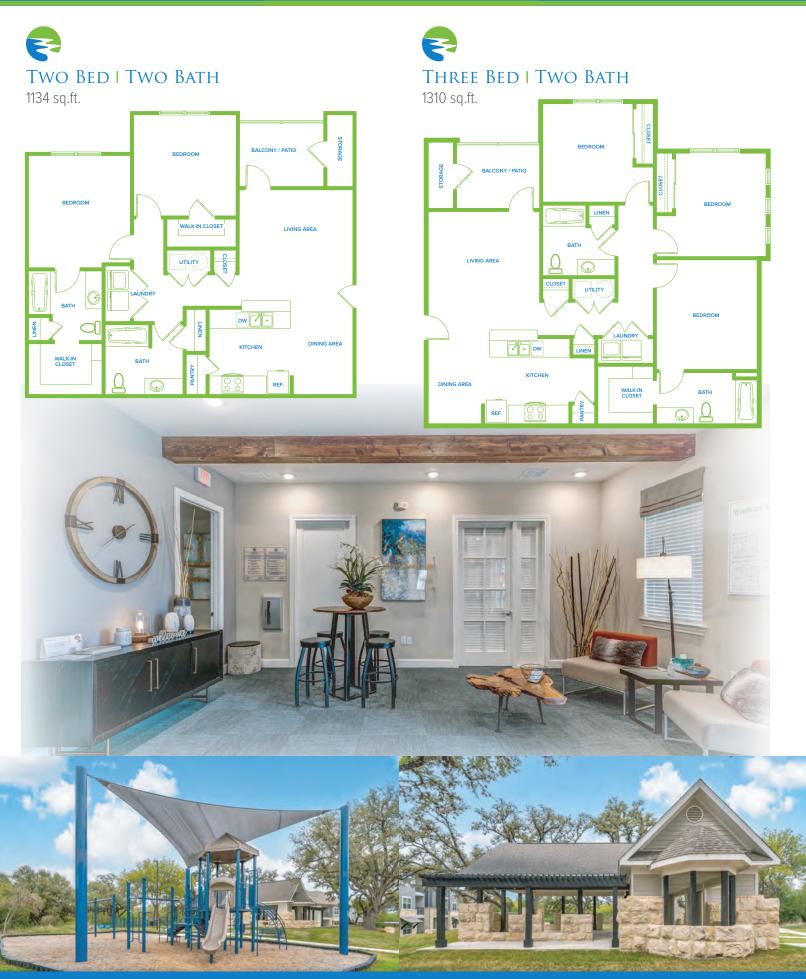

# STYLISH, SPACIOUS INTERIORS – 2 & 3 BEDROOMS

### COMMUNITY AMENITIES

Clubhouse & Business Center

State-of-the-art Fitness Center

Central Laundry Facilities

Refreshing Swimming Pool with Sundeck

Pet Friendly Bark Park

Walking/Biking Trails

Secure Bike Storage

Pavilions & Grilling Areas

Playground & Tot Lot

Optional Carports & Garages

Professional Management & Maintenance Teams

24-Hour Emergency Maintenance

Located just 20 minutes from the excitement of downtown