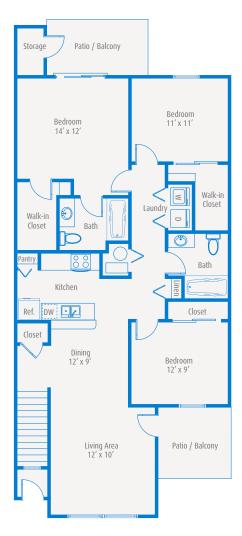

Individually Controlled Central Air & Heating

ADA Accessible First Floor Apartment Homes

Private Locked Storage

Private Patio or Balcony

High-speed Internet & Cable Ready

### **COMMUNITY AMENITIES**

Refreshing Swimming Pool

Waterfront Views

Very Pet Friendly

Clubhhouse

Clothes Care Laundry Facility

Carports and Garages Available

Professional On-site Management & Maintenance Teams

24-Hour Emergency Maintenance

Easy Access to Shopping, Restaurants & Entertainment Indianapolis Motor Speedway is just 10 minutes away Located approximately 20 minutes from downtown Indy

via West 16th St. and Crawfordsville Road



# STYLISH, SPACIOUS INTERIORS

### ONE BED I ONE BATH

811 sq.ft.



Proudly managed by



#### TWO BED I TWO BATH

1021 sq.ft.



## THREE BED | TWO BATH

1211 sq.ft.