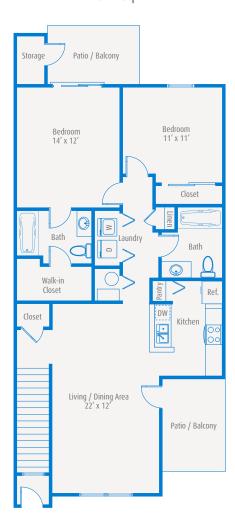

d Kitchens** 

Carpet and Tile Flooring

Individually Controlled Central Air & Heating

ADA Accessible First Floor Apartment Homes

Private Locked Storage

Private Patio or Balcony

High-speed Internet & Cable Ready

### **COMMUNITY AMENITIES**

Refreshing Swimming Pool

Waterfront Views

Very Pet Friendly

Clubhhouse

Clothes Care Laundry Facility

Carports and Garages Available

Professional On-site Management & Maintenance Teams

24-Hour Emergency Maintenance

Easy Access to Shopping, Restaurants & Entertainment Indianapolis Motor Speedway is just 10 minutes away Located approximately 20 minutes from downtown Indy

via West 16th St. and Crawfordsville Road



# STYLISH, SPACIOUS INTERIORS

### ONE BED I ONE BATH

811 sq.ft.



Proudly managed by



#### TWO BED I TWO BATH

1021 sq.ft.



## THREE BED | TWO BATH

1211 sq.ft.