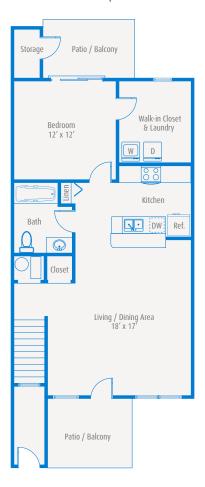

ganizers

Full-size Washer/Dryer Connections

**Fully Appointed Kitchens** 

Carpet and Tile Flooring

Individually Controlled Central Air & Heating

ADA Accessible First Floor Apartment Homes

Private Locked Storage

Private Patio or Balcony

High-speed Internet & Cable Ready

### **COMMUNITY AMENITIES**

Refreshing Swimming Pool

Waterfront Views

Very Pet Friendly

Clubhhouse

Clothes Care Laundry Facility

Carports and Garages Available

Professional On-site Management & Maintenance Teams

24-Hour Emergency Maintenance

Easy Access to Shopping, Restaurants & Entertainment Indianapolis Motor Speedway is just 10 minutes away Located approximately 20 minutes from downtown Indy

via West 16th St. and Crawfordsville Road



# STYLISH, SPACIOUS INTERIORS

### ONE BED I ONE BATH

811 sq.ft.



Proudly managed by



#### TWO BED I TWO BATH

1021 sq.ft.



## THREE BED | TWO BATH

1211 sq.ft.